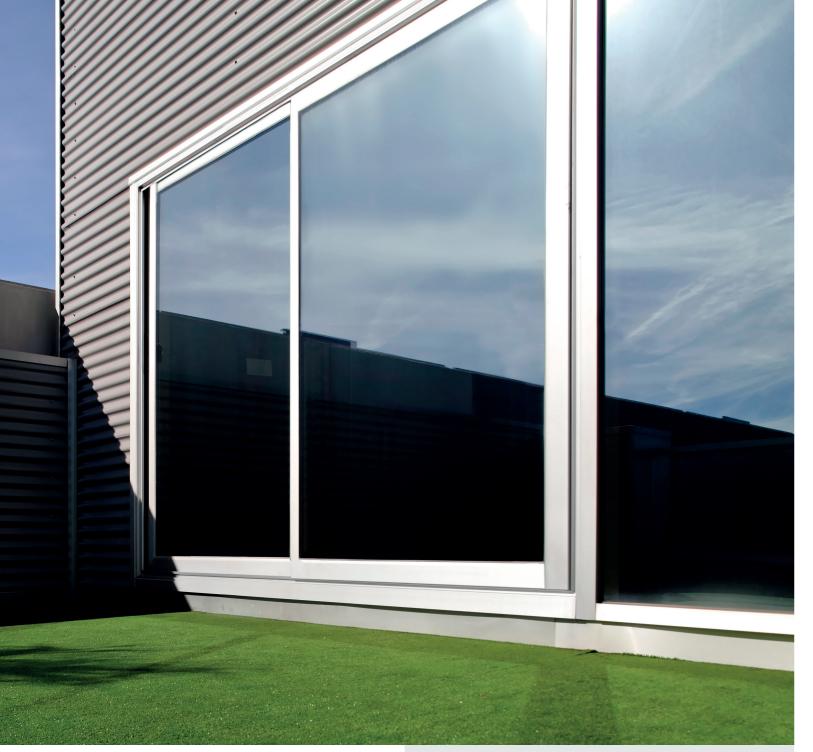

## EDGE**GLIDE**+

THE AMAZINGLY
SLEEK NEW INLINE
SLIDING DOOR

Choose your design, choose your view. EdgeGlide is the sleek sliding door which combines top quality, colour-matched hardware with elegant design. So the look of your door can match the look of your outdoors.

Modern Square Look

Ultra Slim 35mm Interlock

Up to 2.2m x 2.6m per panel

Stylish Colour-Matched Hardware

U-Value From 1.2 W/m²K

Double or Triple Glazing

Multi-Point Locking

70mm Frame Depth For Easy Replacement