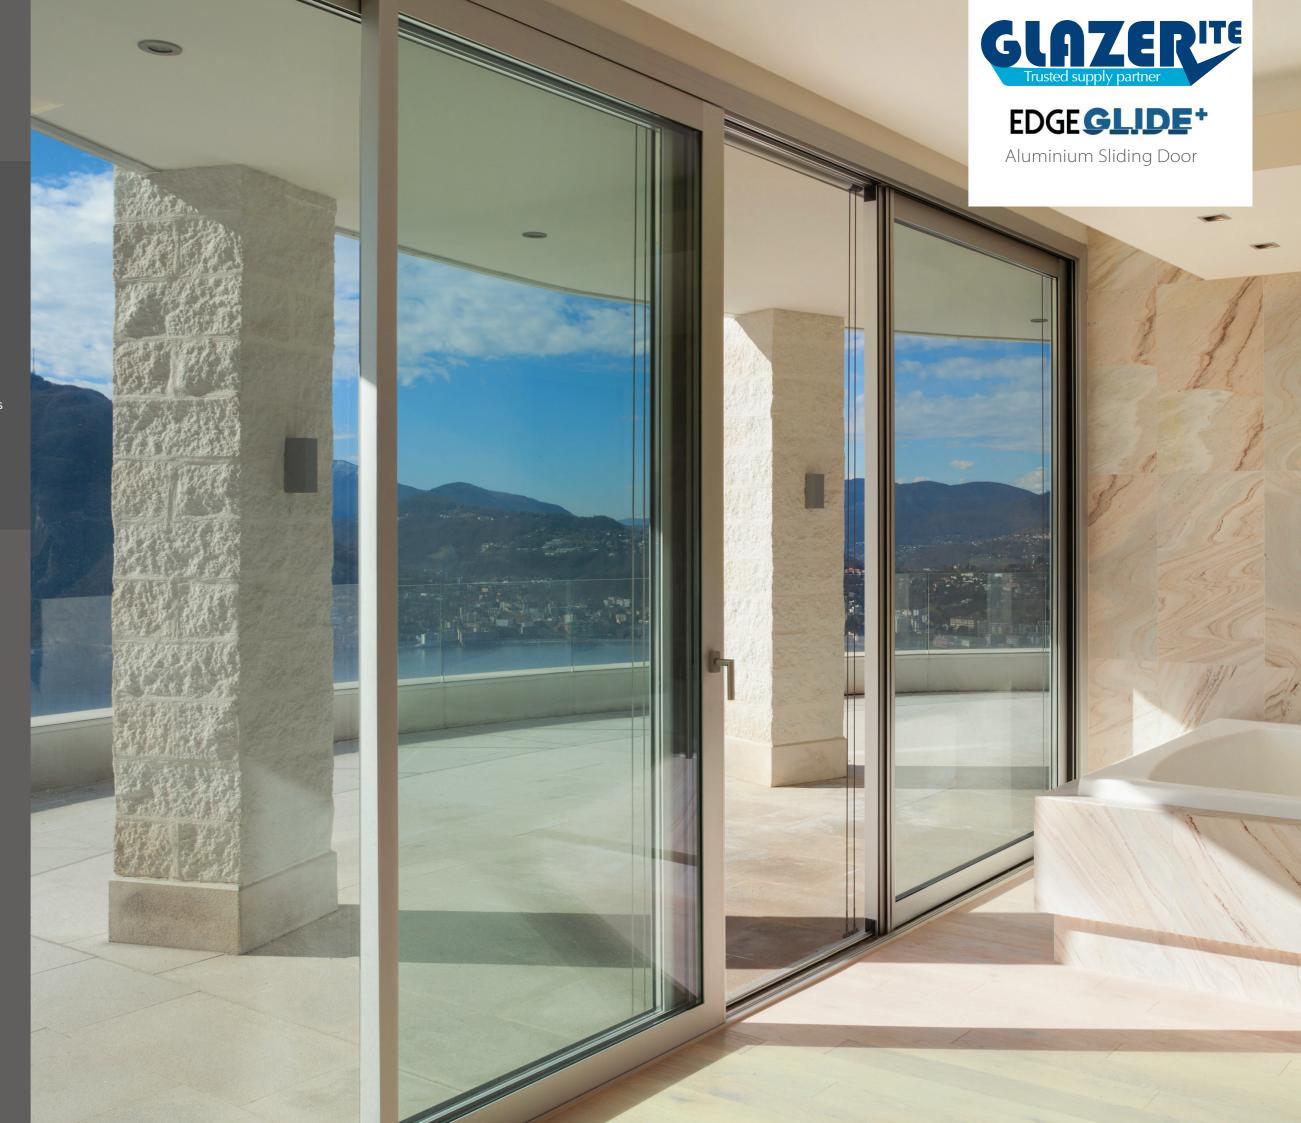

## EDGE**GLIDE**+

THE AMAZINGLY
SLEEK NEW INLINE
SLIDING DOOR

Choose your design, choose your view. EdgeGlide is the sleek sliding door which combines top quality, colour-matched hardware with elegant design. So the look of your door can match the look of your outdoors.

Modern Square Look

Ultra Slim 35mm Interlock

Up to 2.2m x 2.6m per panel

Stylish Colour-Matched Hardware

U-Value From 1.2 W/m²K

Double or Triple Glazing

Multi-Point Locking

70mm Frame Depth For Easy Replacement