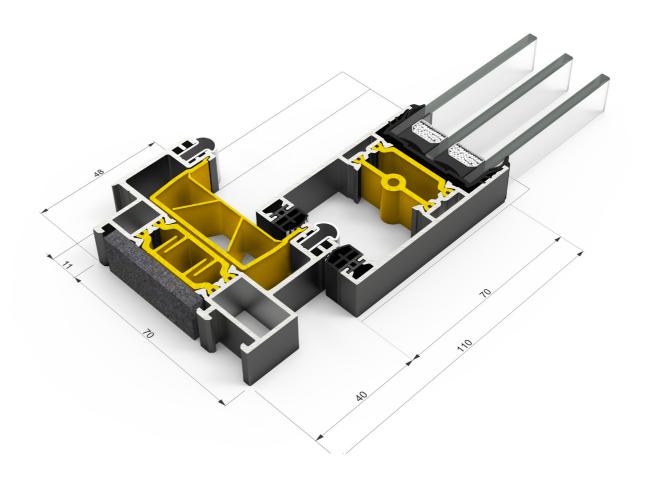

## Size Limits

Maximum Panel Width 2200 mm

Maximum Panel Height 2600 mm

Maximum Panel Weight 240 kg

| THRESHOLD HEIGHT    | 48 mm            |        |
|---------------------|------------------|--------|
| GLAZING THICKNESS   | 14 - 36 mm       |        |
| GLAZING METHOD      | Wrap-Around      |        |
| GLAZING             | Double or Triple |        |
| SIGHTLINE (TYPICAL) | 35 mm            |        |
| FRAME DEPTH         | 2 RAIL           | 70 mm  |
| FRAME DEPTH         | 3 RAIL           | 126 mm |

| PERFORMANCE                    |                             |  |
|--------------------------------|-----------------------------|--|
| U-VALUE                        | From 1.2 W/m <sup>2</sup> K |  |
| AIR PERMEABILITY               | Class 4                     |  |
| WATER TIGHTNESS                | Class 7A                    |  |
| WIND RESISTANCE                | Class C5                    |  |
| ENHANCED SECURITY              | Multi-Point Locking         |  |
| MAXIMUM ACOUSTIC<br>INSULATION | 40 dB Rw                    |  |